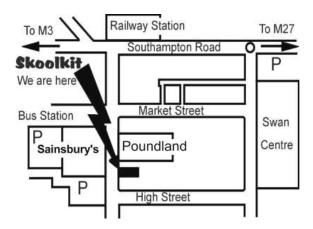

### Dear Parent/Carer,

You can find your child's full school uniform all year round in our **Eastleigh store** on **Leigh Road. We advise you purchase early in the summer holidays as we get very busy**. (Please refer to our website <a href="https://www.skoolkit.co.uk">www.skoolkit.co.uk</a> for store opening times.)